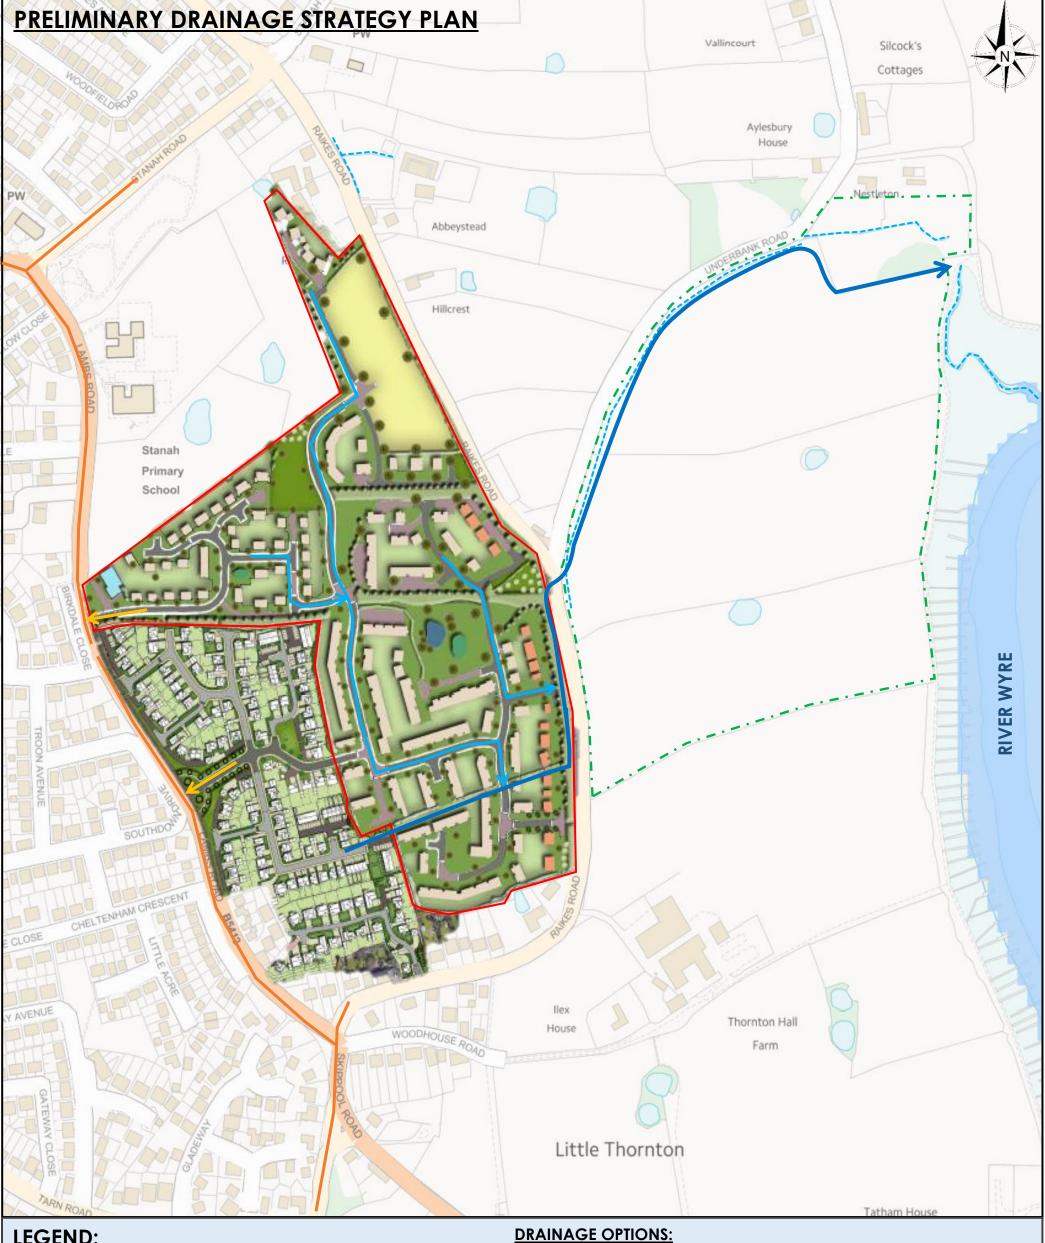

# **LEGEND:**

Site Extent

Land in Control of Developer

Existing Land Drainage/Ordinary Watercourse

Surface Water Connection Constructed to Serve Phase 1 (currently existing)

New Proposed Surface Water Connection for Masterplan

Connection into Existing UU Public Foul Water Sewer

### **Surface Water**

## Discharge to River Wyre (via adjacent sewer length/new sewer length)

- Gravity solution possible
- Offsite works (but within land controlled by developer)
- Outfall Agreements from WC/UU(if new sewer infrastructure adopted)

### **Foul Water**

### Discharge to public sewer network

- Gravity solution possible
- Offsite works (highway to be agreed with WC)
- Agreements from UU for works to public sewer