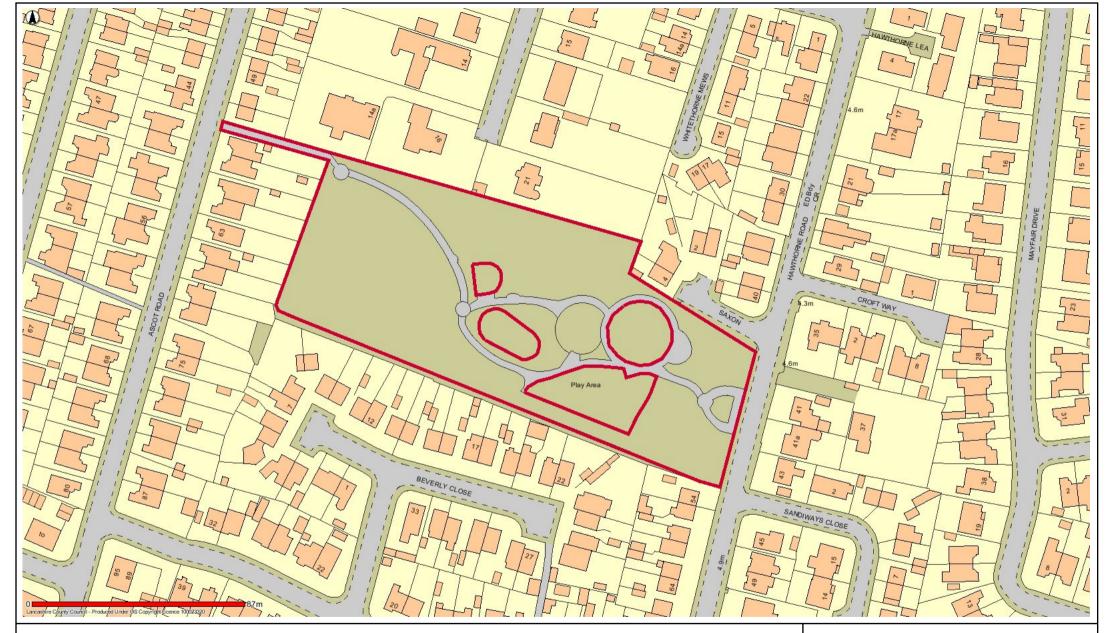

#### TC15 Hawthorne Park Thornton

Date: 16/05/2017

This map is reproduced from Ordnance Survey material with the Permission of Ordnance Survey on behalf of the Controller of Her Majesty's Stationery Office (C) Crown Copyright.

Unauthorised reproduction may lead to prosecution or civil proceedings.

Lancashire County Council - OS Licence 100023320 (C)

Centre of map: 333935:441859