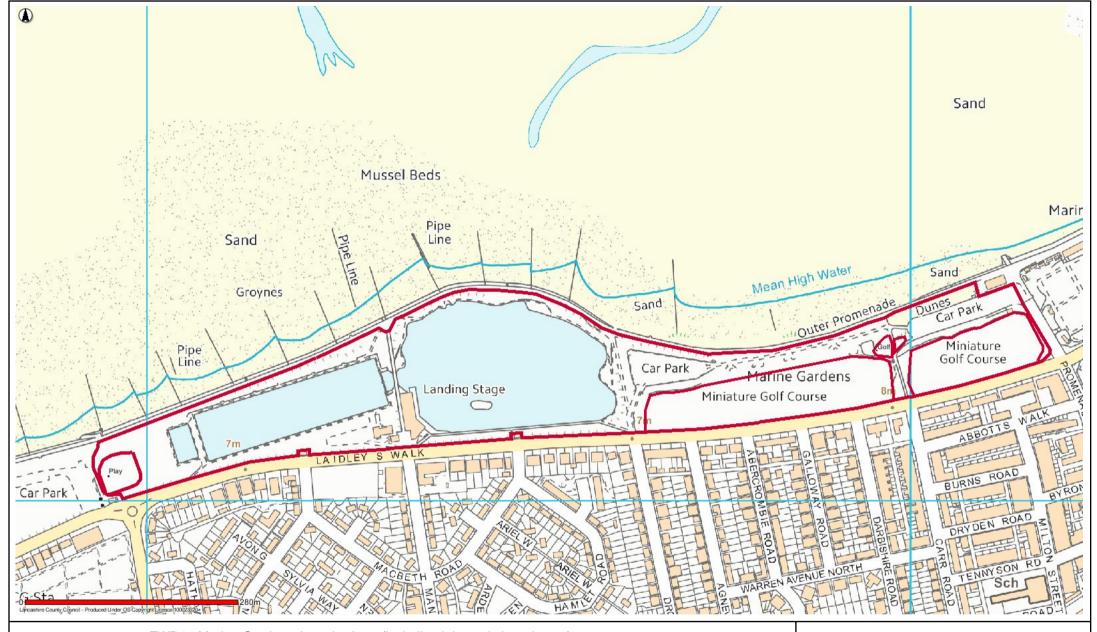

## FWD14 Marine Gardens Amenity Area (including lakes, pitch and putts)

Date: 19/05/2017

This map is reproduced from Ordnance Survey material with the Permission of Ordnance Survey on behalf of the Controller of Her Majesty's Stationery Office (C) Crown Copyright.

Unauthorised reproduction may lead to prosecution or civil proceedings.

Lancashire County Council - OS Licence 100023320 (C)

Centre of map: 332527:448250

FWD15 Land between Fleetwood Prom and golf course from Rossall Picnic Site to Fairway including bridleway