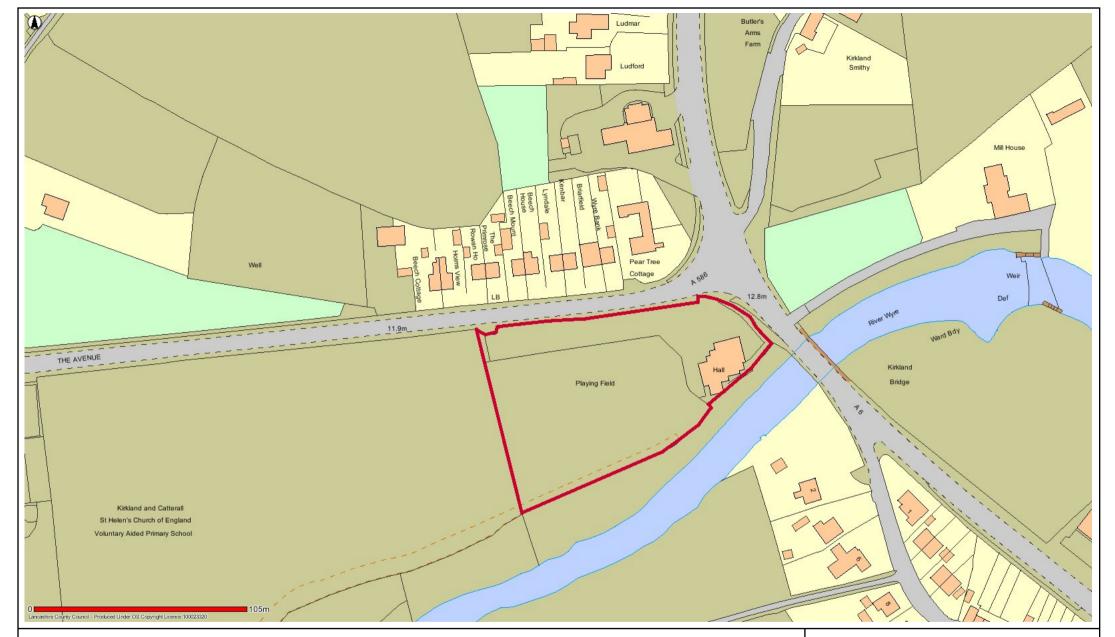

# OW2B Bob Williamson Park/Playing Field Hambleton

Date: 18/05/2017

This map is reproduced from Ordnance Survey material with the Permission of Ordnance Survey on behalf of the Controller of Her Majesty's Stationery Office (C) Crown Copyright.

Unauthorised reproduction may lead to prosecution or civil proceedings.

Lancashire County Council - OS Licence 100023320 (C)

Centre of map: 337827:442283