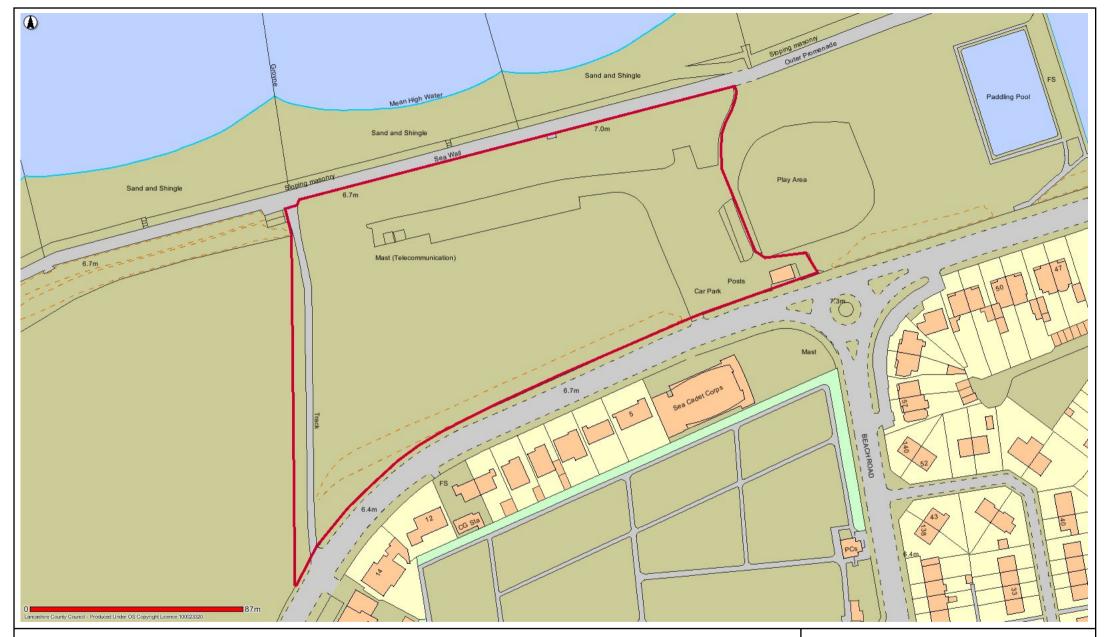

## FWD17 Rossall Point Picnic Site

Date: 18/09/2017

This map is reproduced from Ordnance Survey material with the Permission of Ordnance Survey on behalf of the Controller of Her Majesty's Stationery Office (C) Crown Copyright.

Unauthorised reproduction may lead to prosecution or civil proceedings.

Unauthorised reproduction may lead to prosecution or civil proceedings.

Lancashire County Council - OS Licence 100023320 (C)

Centre of map: 331861:447983