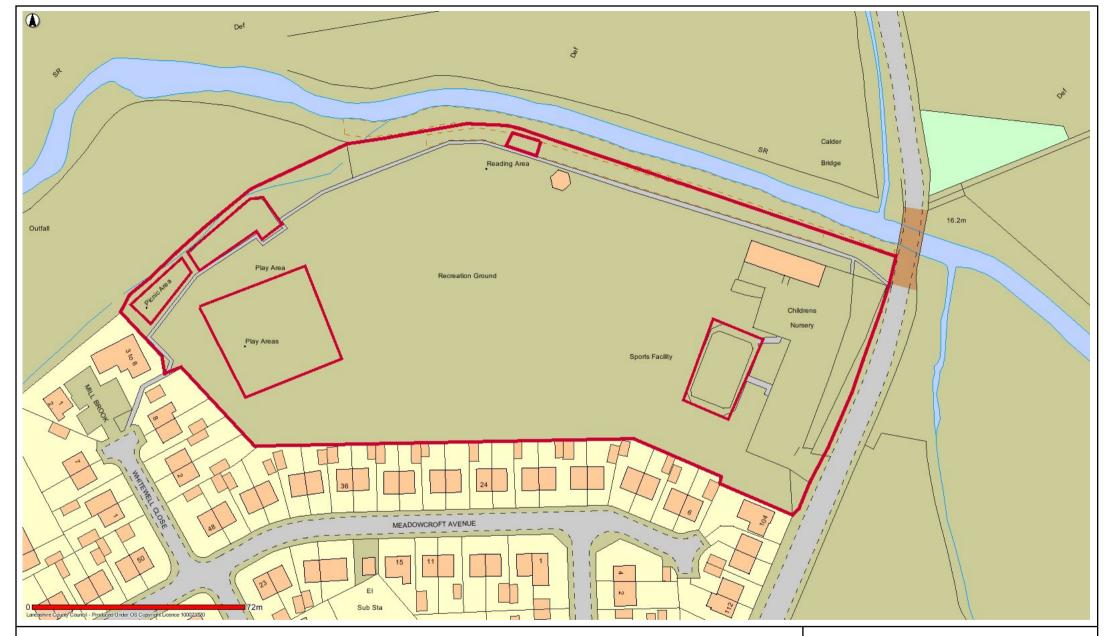

# GC4 Catterall Queen Elizabeth II Playing Field

Date: 24/09/2020

This map is reproduced from Ordnance Survey material with the Permission of Ordnance Survey on behalf of the Controller of Her Majesty's Stationery Office (C) Crown Copyright.

Unauthorised reproduction may lead to prosecution or civil proceedings.

Lancashire County Council - OS Licence 100023320 (C)

Centre of map: 349790:443284