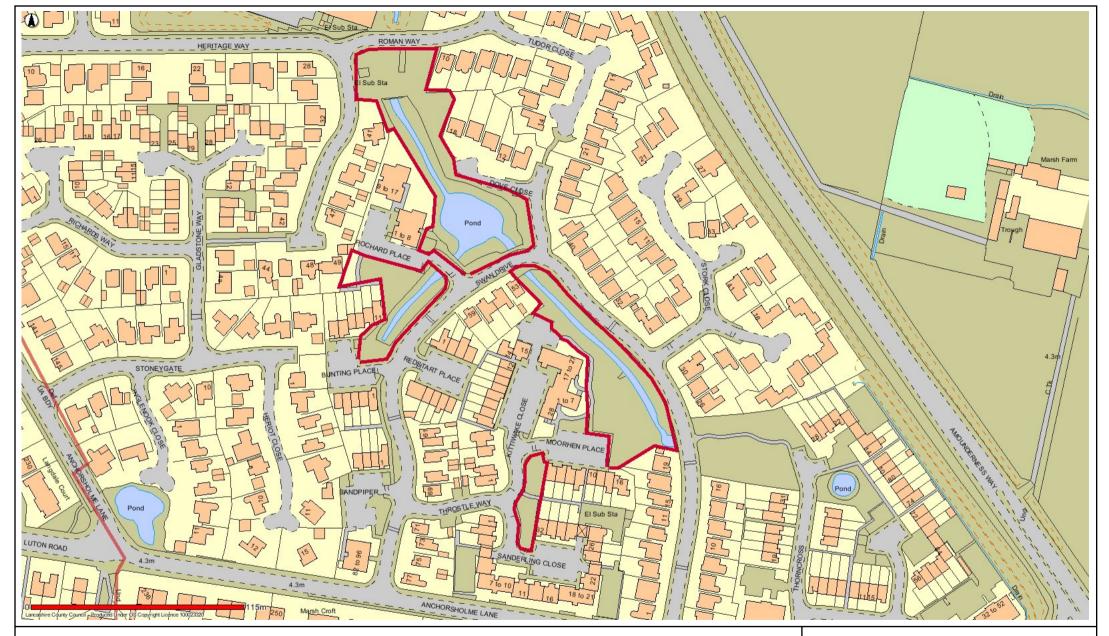

# TC17 Swan Drive Open Space

Date: 19/05/2017

This map is reproduced from Ordnance Survey material with the Permission of Ordnance Survey on behalf of the Controller of Her Majesty's Stationery Office (C) Crown Copyright.

Unauthorised reproduction may lead to prosecution or civil proceedings.

Lancashire County Council - OS Licence 100023320 (C)

Centre of map: 332810:442118