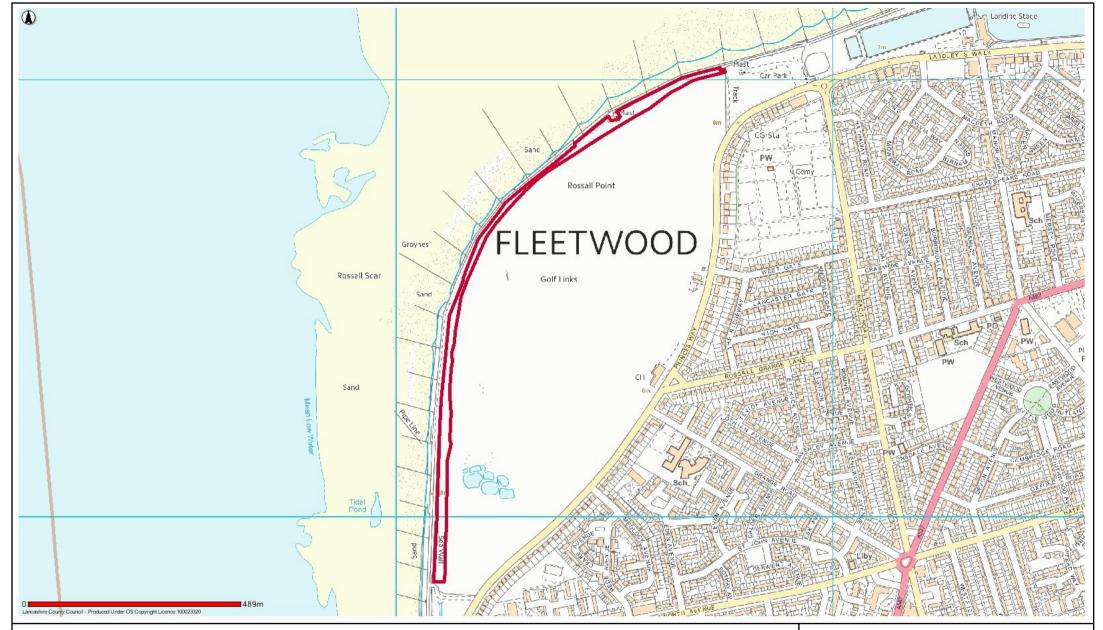

## FWD17 Rossall Point Picnic Site

Date: 18/09/2017

This map is reproduced from Ordnance Survey material with the Permission of Ordnance Survey on behalf of the Controller of Her Majesty's Stationery Office (C) Crown Copyright.

Unauthorised reproduction may lead to prosecution or civil proceedings.

Unauthorised reproduction may lead to prosecution or civil proceedings.

Lancashire County Council - OS Licence 100023320 (C)

Centre of map: 331861:447983