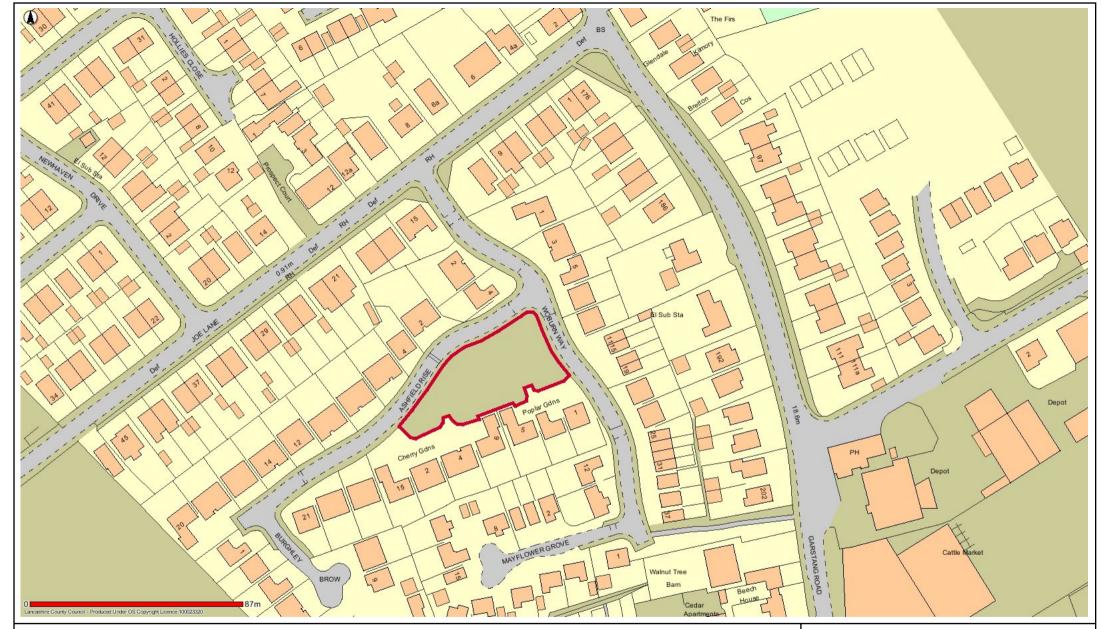

# FWD12 Mariners Close Open Space

Date: 17/05/2017

This map is reproduced from Ordnance Survey material with the Permission of Ordnance Survey on behalf of the Controller of Her Majesty's Stationery Office (C) Crown Copyright.

Unauthorised reproduction may lead to prosecution or civil proceedings.

Lancashire County Council - OS Licence 100023320 (C)

Centre of map: 332214:446328