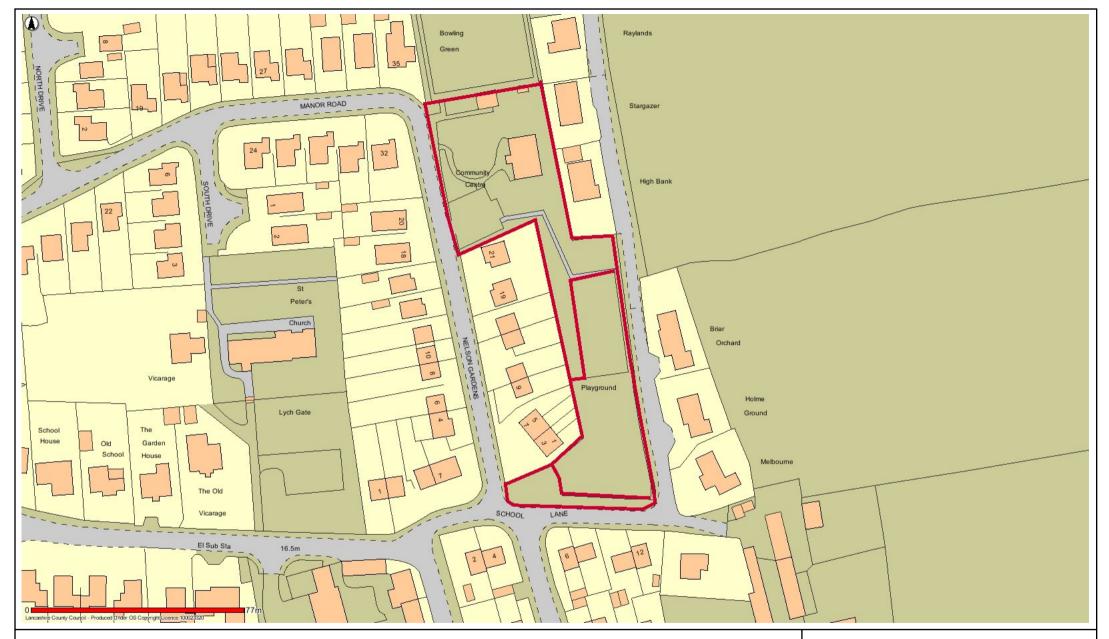

# GC4 Catterall Queen Elizabeth II Playing Field

Date: 24/09/2020

This map is reproduced from Ordnance Survey material with the Permission of Ordnance Survey on behalf of the Controller of Her Majesty's Stationery Office (C) Crown Copyright.

Unauthorised reproduction may lead to prosecution or civil proceedings.

Lancashire County Council - OS Licence 100023320 (C)

Centre of map: 349790:443284