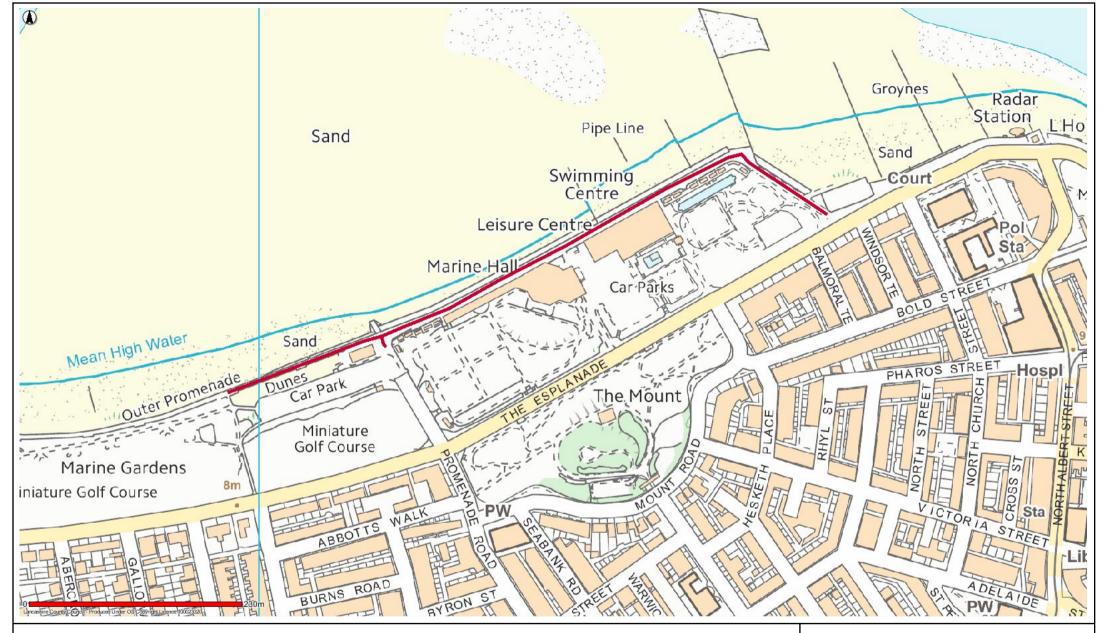

# FWD18 Fleetwood Promenade from former pier site to opposite Carr Road

Date: 19/05/2017

This map is reproduced from Ordnance Survey material with the Permission of Ordnance Survey on behalf of the Controller of Her Majesty's Stationery Office (C) Crown Copyright.

Unauthorised reproduction may lead to prosecution or civil proceedings.

Lancashire County Council - OS Licence 100023320 (C)

Centre of map: 333317:448330