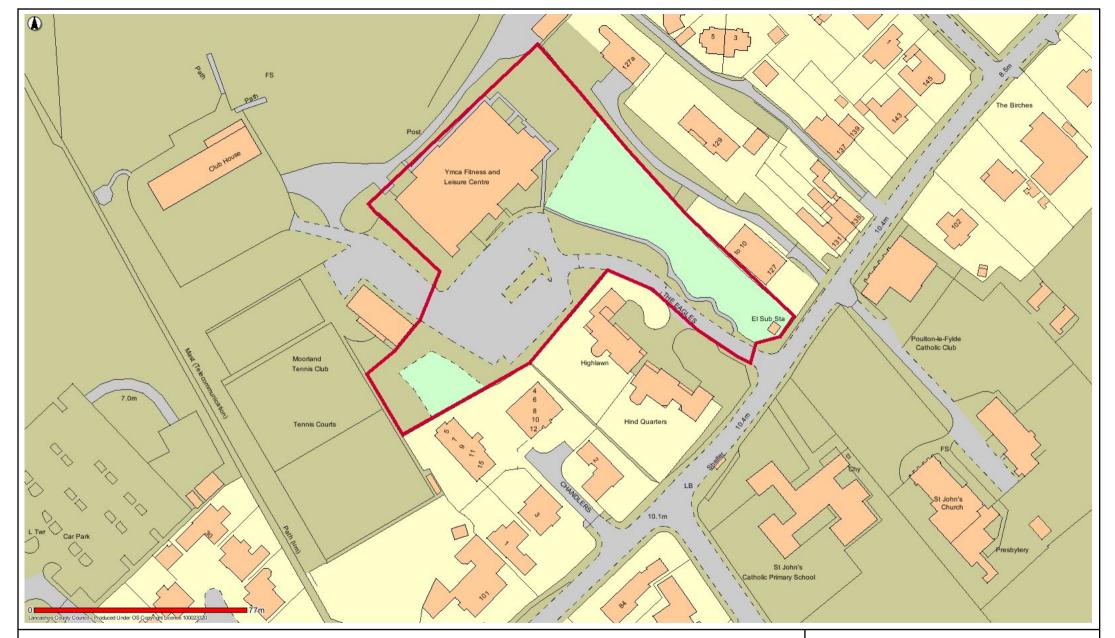

#### PLF13 Poulton Health and Fitness Centre

Date: 19/05/2017

This map is reproduced from Ordnance Survey material with the Permission of Ordnance Survey on behalf of the Controller of Her Majesty's Stationery Office (C) Crown Copyright.

Unauthorised reproduction may lead to prosecution or civil proceedings.

Lancashire County Council - OS Licence 100023320 (C)

Centre of map: 335148:440058