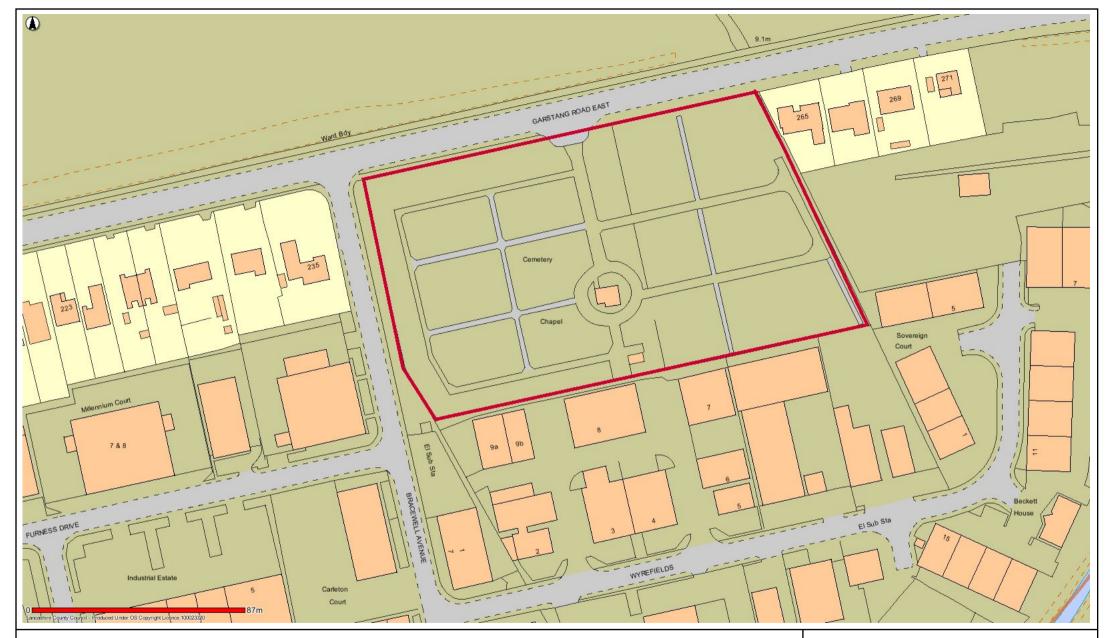

# PLF11 Garstang Road Cemetery

Date: 16/05/2017

This map is reproduced from Ordnance Survey material with the Permission of Ordnance Survey on behalf of the Controller of Her Majesty's Stationery Office (C) Crown Copyright.

Unauthorised reproduction may lead to prosecution or civil proceedings.

Lancashire County Council - OS Licence 100023320 (C)

Centre of map: 336343:439238