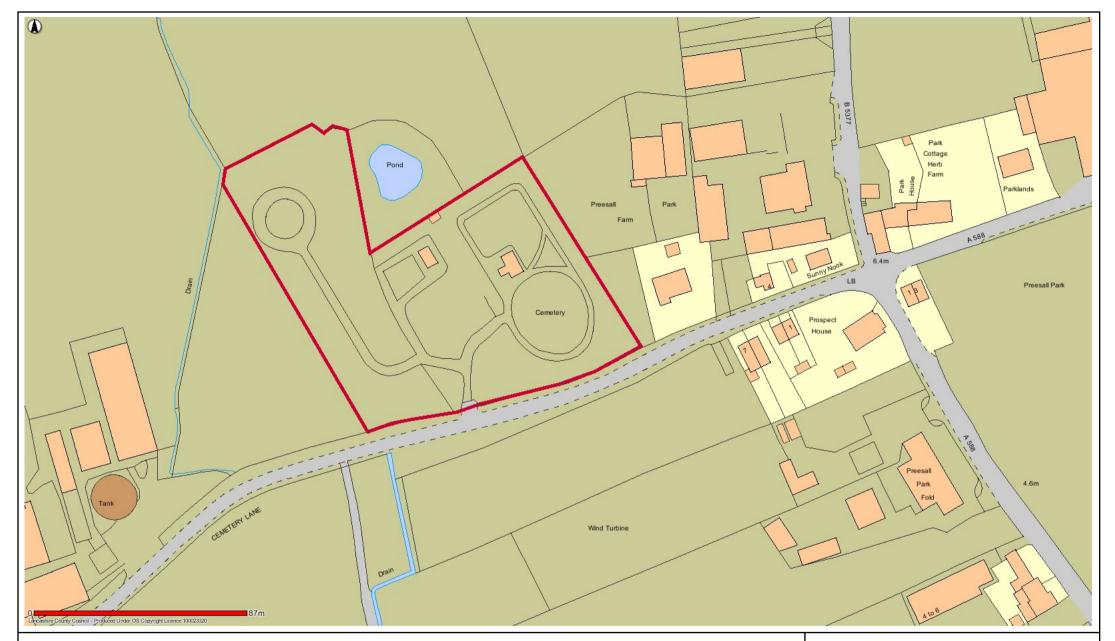

# OW11 Preesall Cemetery

Date: 16/05/2017

This map is reproduced from Ordnance Survey material with the Permission of Ordnance Survey on behalf of the Controller of Her Majesty's Stationery Office (C) Crown Copyright.

Unauthorised reproduction may lead to prosecution or civil proceedings.

Lancashire County Council - OS Licence 100023320 (C)

Centre of map: 336835:446172