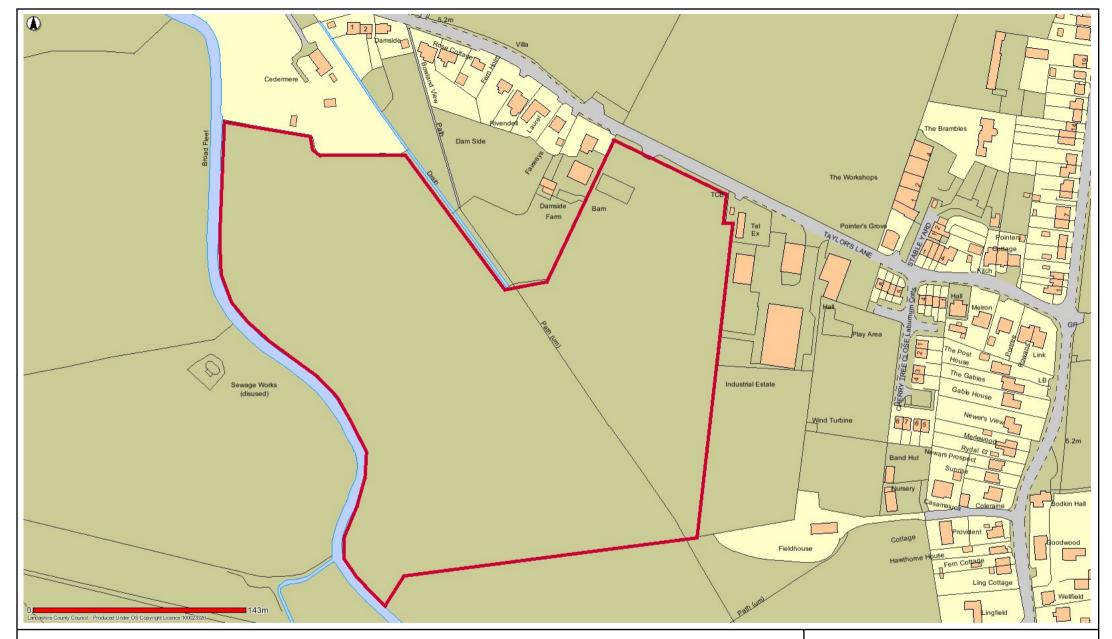

# OW17 Scotts Green Winmarleigh

Date: 16/05/2017

This map is reproduced from Ordnance Survey material with the Permission of Ordnance Survey on behalf of the Controller of Her Majesty's Stationery Office (C) Crown Copyright.

Unauthorised reproduction may lead to prosecution or civil proceedings.

Unauthorised reproduction may lead to prosecution or civil proceedings.

Lancashire County Council - OS Licence 100023320 (C)

Centre of map: 347500:448164