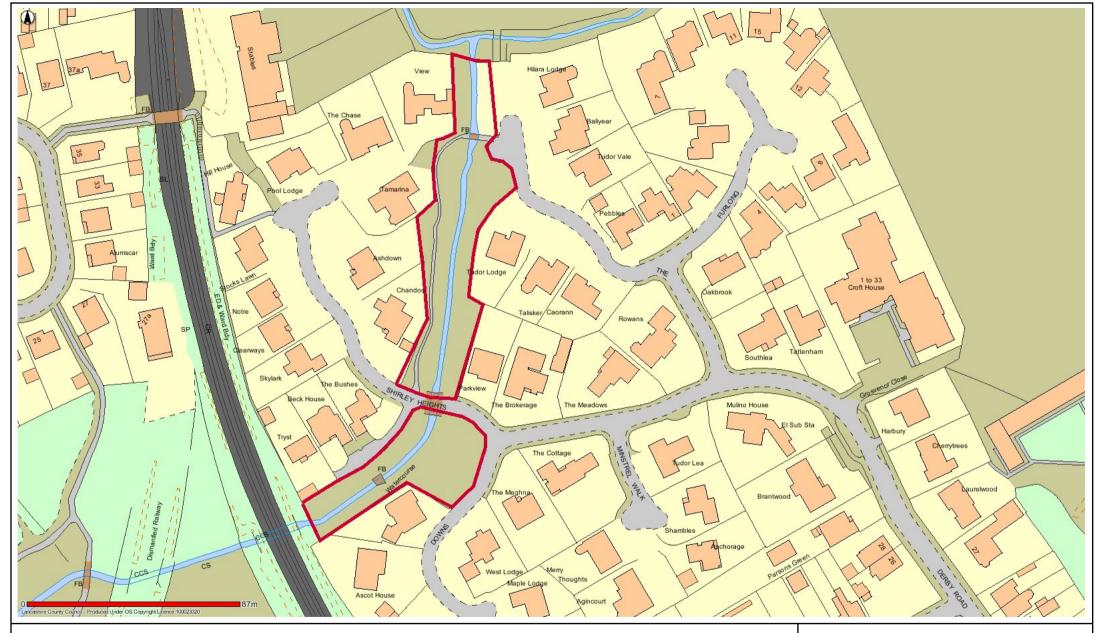

# PLF10 Derby Rd/Shirley Heights

Date: 18/05/2017

This map is reproduced from Ordnance Survey material with the Permission of Ordnance Survey on behalf of the Controller of Her Majesty's Stationery Office (C) Crown Copyright.

Unauthorised reproduction may lead to prosecution or civil proceedings.

Lancashire County Council - OS Licence 100023320 (C)

Centre of map: 334688:439965