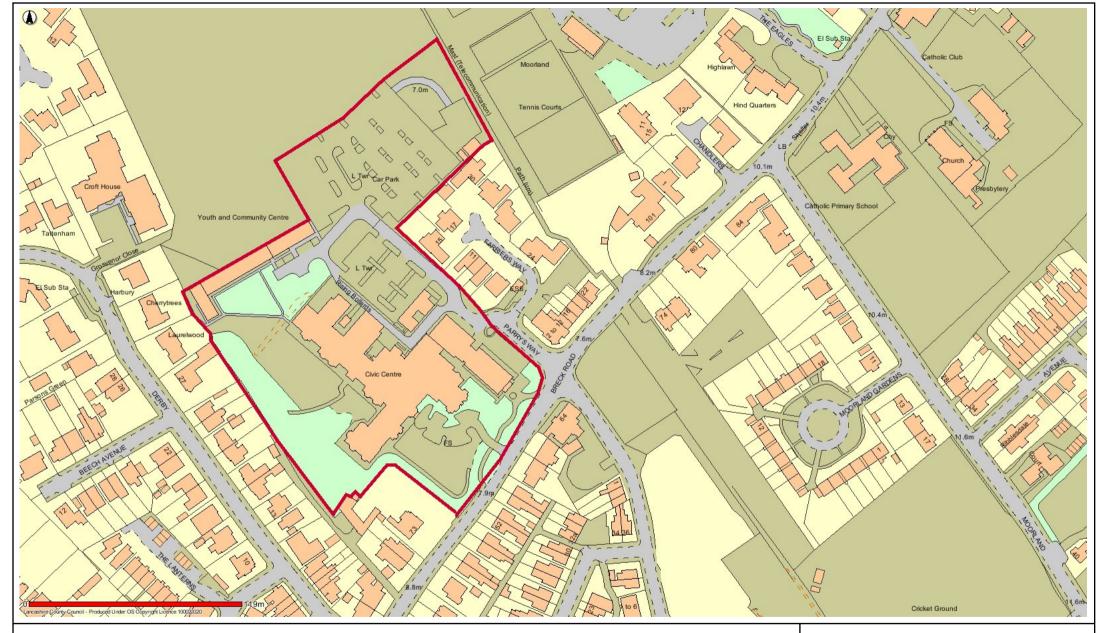

# PLF9 Wyre Civic Centre Grounds

Date: 16/05/2017

This map is reproduced from Ordnance Survey material with the Permission of Ordnance Survey on behalf of the Controller of Her Majesty's Stationery Office (C) Crown Copyright.

Unauthorised reproduction may lead to prosecution or civil proceedings.

Lancashire County Council - OS Licence 100023320 (C)

Centre of map: 335067:439905