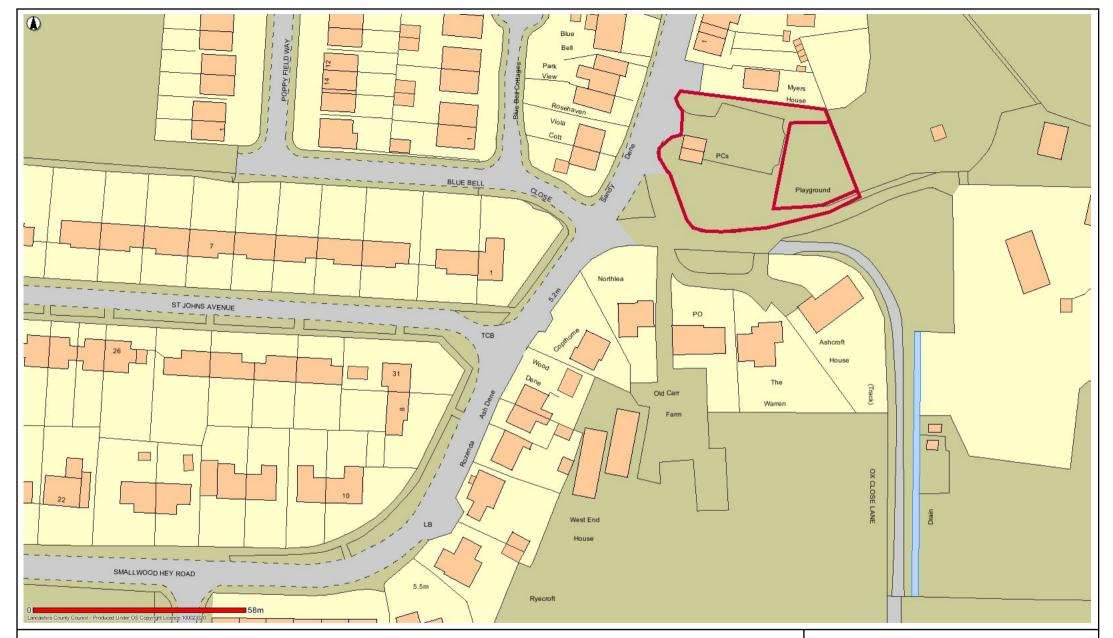

# OW12 Smallwood Hey Pilling

Date: 17/05/2017

This map is reproduced from Ordnance Survey material with the Permission of Ordnance Survey on behalf of the Controller of Her Majesty's Stationery Office (C) Crown Copyright.

Unauthorised reproduction may lead to prosecution or civil proceedings.

Lancashire County Council - OS Licence 100023320 (C)

Centre of map: 340344:448283