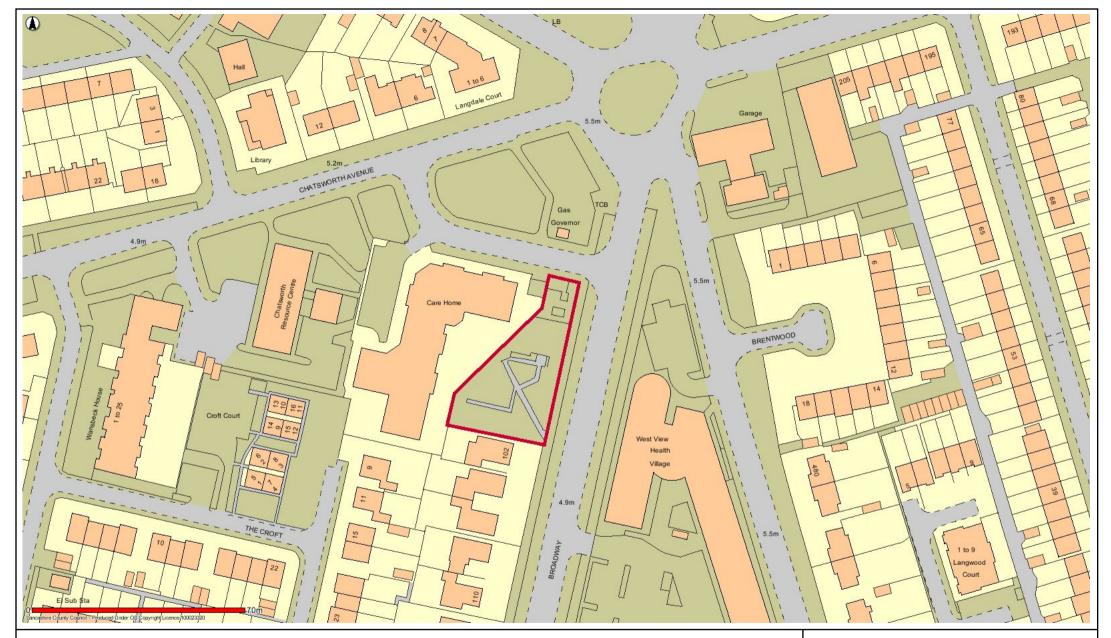

## FWD19 Westview Park

Date: 17/05/2017

This map is reproduced from Ordnance Survey material with the Permission of Ordnance Survey on behalf of the Controller of Her Majesty's Stationery Office (C) Crown Copyright.

Unauthorised reproduction may lead to prosecution or civil proceedings.

Lancashire County Council - OS Licence 100023320 (C)

Centre of map: 332142:446824