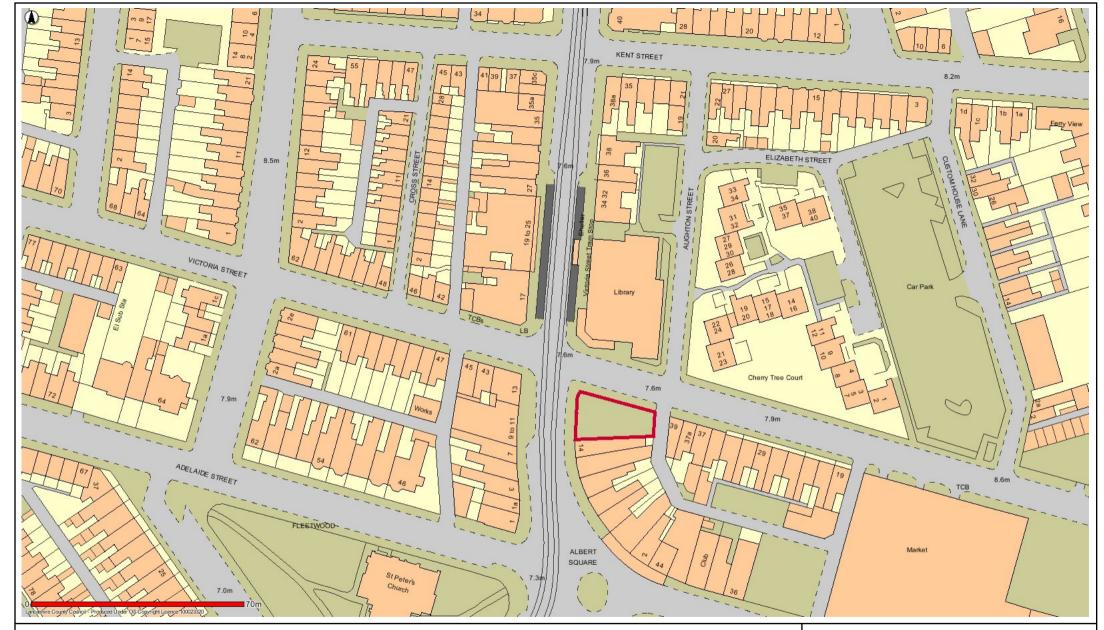

## FWD20 Pocket Park (Victoria St)

This map is reproduced from Ordnance Survey material with the Permission of Ordnance Survey on behalf of the Controller of Her Majesty's Stationery Office (C) Crown Copyright.

Unauthorised reproduction may lead to prosecution or civil proceedings.

Lancashire County Council - OS Licence 100023320 (C)

Centre of map: 333861:448095

Date: 17/05/2017