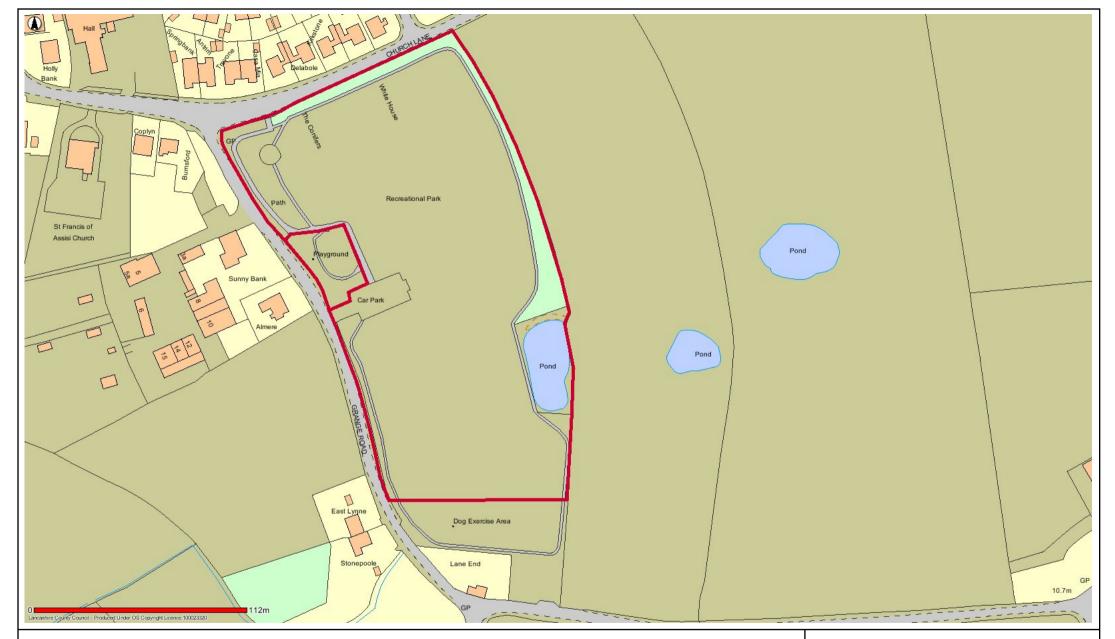

# OW2B Bob Williamson Park/Playing Field Hambleton

Date: 18/05/2017

This map is reproduced from Ordnance Survey material with the Permission of Ordnance Survey on behalf of the Controller of Her Majesty's Stationery Office (C) Crown Copyright.

Unauthorised reproduction may lead to prosecution or civil proceedings.

Lancashire County Council - OS Licence 100023320 (C)

Centre of map: 337827:442283