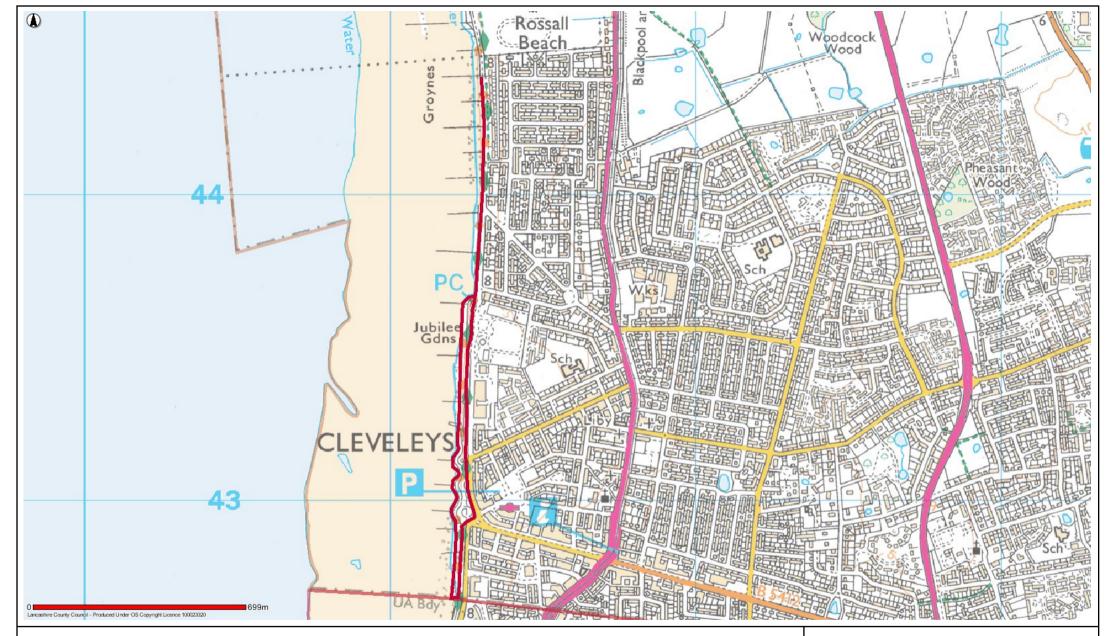

# TC14 Cleveleys Promenade from Five Bar Gate Rossall Beach to Wyre Boundary

Date: 19/05/2017

This map is reproduced from Ordnance Survey material with the Permission of Ordnance Survey on behalf of the Controller of Her Majesty's Stationery Office (C) Crown Copyright.

Unauthorised reproduction may lead to prosecution or civil proceedings.

Lancashire County Council - OS Licence 100023320 (C)

Centre of map: 331549:443604