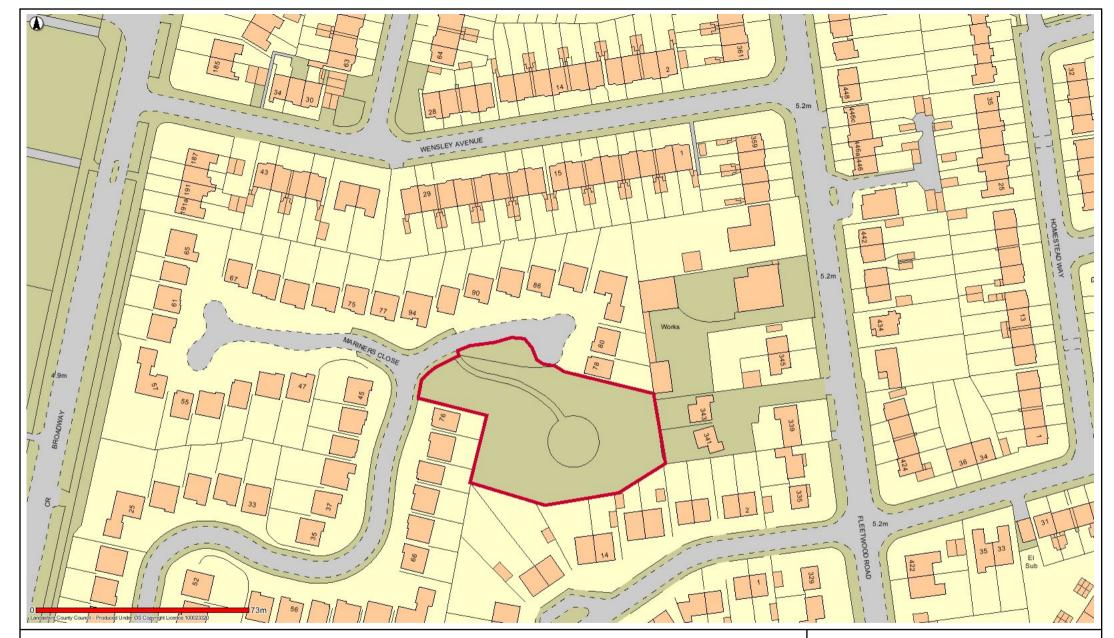

# FWD12 Mariners Close Open Space

Date: 17/05/2017

This map is reproduced from Ordnance Survey material with the Permission of Ordnance Survey on behalf of the Controller of Her Majesty's Stationery Office (C) Crown Copyright.

Unauthorised reproduction may lead to prosecution or civil proceedings.

Lancashire County Council - OS Licence 100023320 (C)

Centre of map: 332214:446328