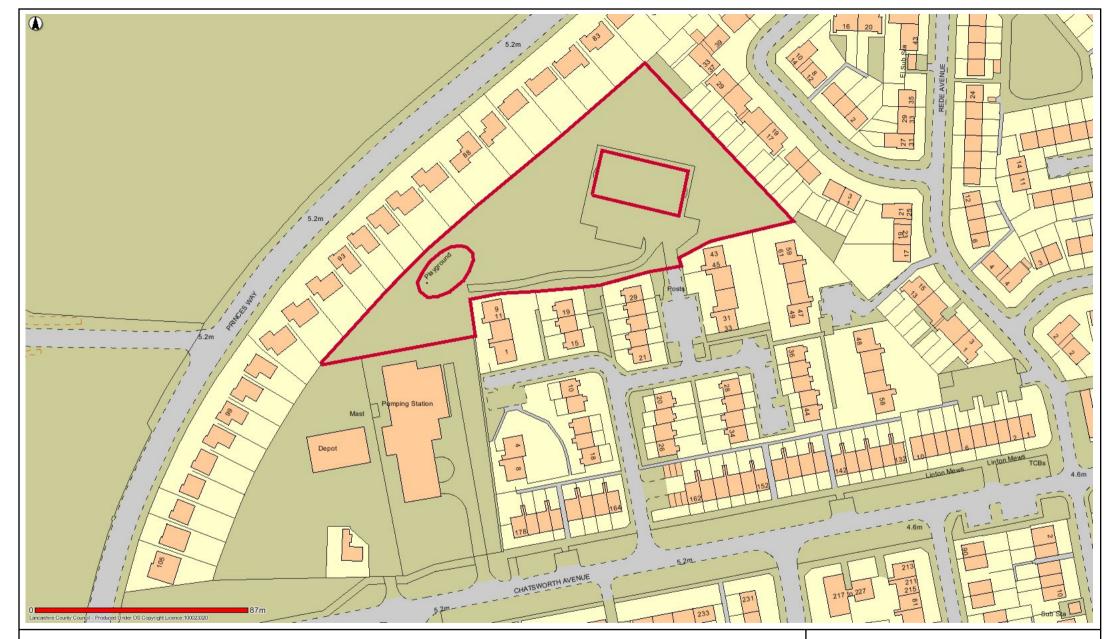

## FWD20 Pocket Park (Victoria St)

This map is reproduced from Ordnance Survey material with the Permission of Ordnance Survey on behalf of the Controller of Her Majesty's Stationery Office (C) Crown Copyright.

Unauthorised reproduction may lead to prosecution or civil proceedings.

Lancashire County Council - OS Licence 100023320 (C)

Centre of map: 333861:448095

Date: 17/05/2017