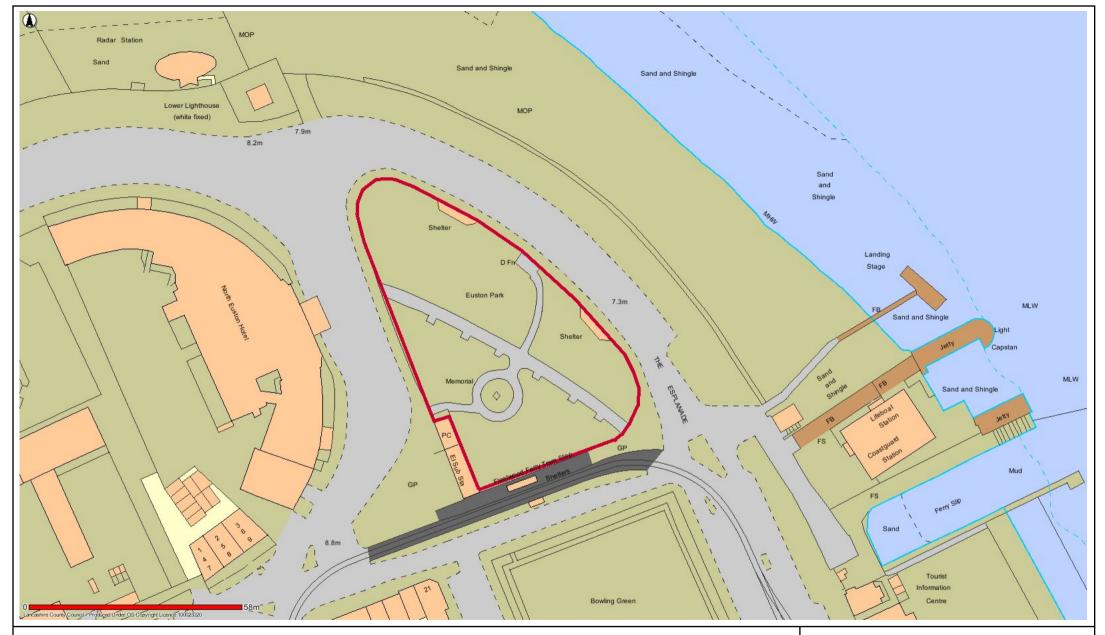

## FWD10 Euston Park

Date: 17/05/2017

This map is reproduced from Ordnance Survey material with the Permission of Ordnance Survey on behalf of the Controller of Her Majesty's Stationery Office (C) Crown Copyright.

Unauthorised reproduction may lead to prosecution or civil proceedings.

Unauthorised reproduction may lead to prosecution or civil proceedings.

Lancashire County Council - OS Licence 100023320 (C)

Centre of map: 333917:448458