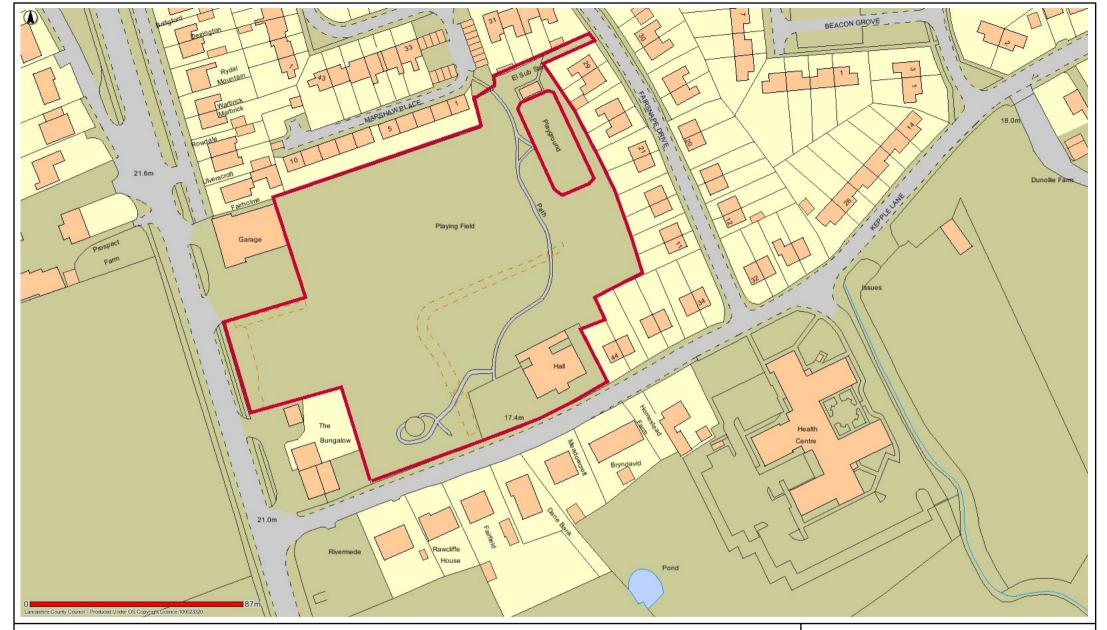

## GC5 Kepple Lane Playing Field Garstang

Date: 16/05/2017

This map is reproduced from Ordnance Survey material with the Permission of Ordnance Survey on behalf of the Controller of Her Majesty's Stationery Office (C) Crown Copyright.

Unauthorised reproduction may lead to prosecution or civil proceedings.

Lancashire County Council - OS Licence 100023320 (C)

Centre of map: 348537:444825