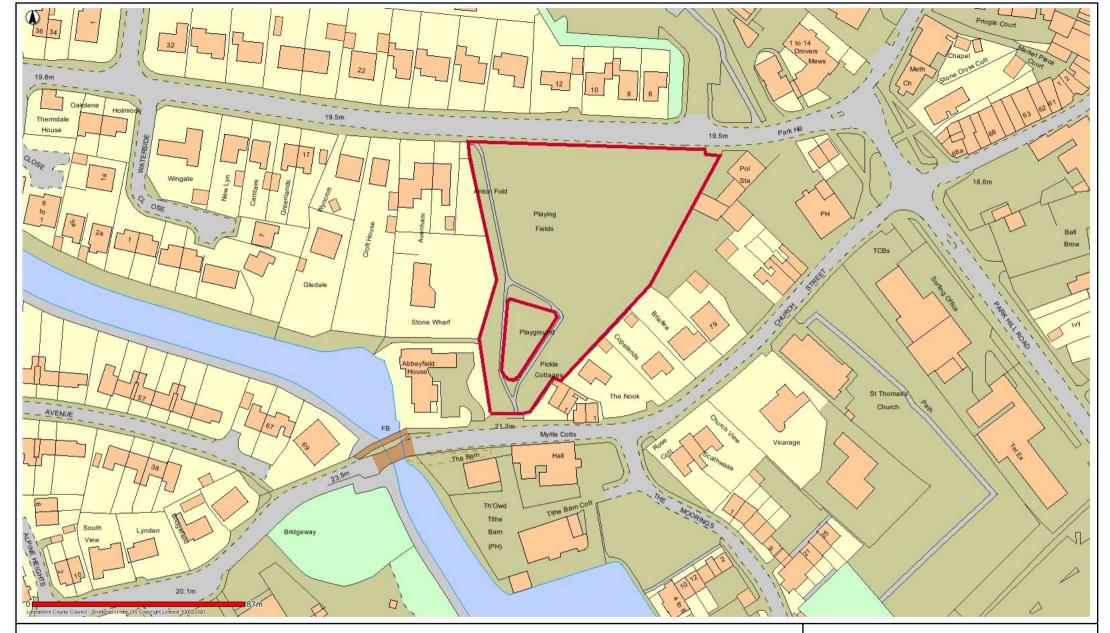

# GC6 Moss Lane Playing Field Garstang

Date: 16/05/2017

This map is reproduced from Ordnance Survey material with the Permission of Ordnance Survey on behalf of the Controller of Her Majesty's Stationery Office (C) Crown Copyright.

Unauthorised reproduction may lead to prosecution or civil proceedings.

Lancashire County Council - OS Licence 100023320 (C)

Centre of map: 348982:445071