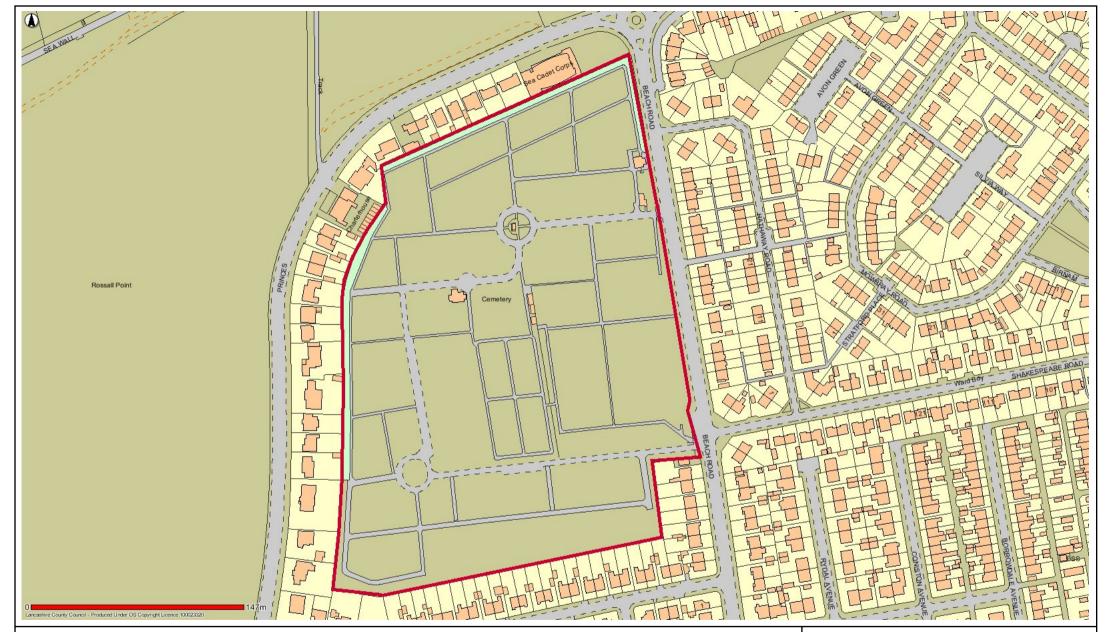

## FWD11 Fleetwood Cemetery

Date: 17/05/2017

This map is reproduced from Ordnance Survey material with the Permission of Ordnance Survey on behalf of the Controller of Her Majesty's Stationery Office (C) Crown Copyright.

Unauthorised reproduction may lead to prosecution or civil proceedings.

Lancashire County Council - OS Licence 100023320 (C)

Centre of map: 331925:447783