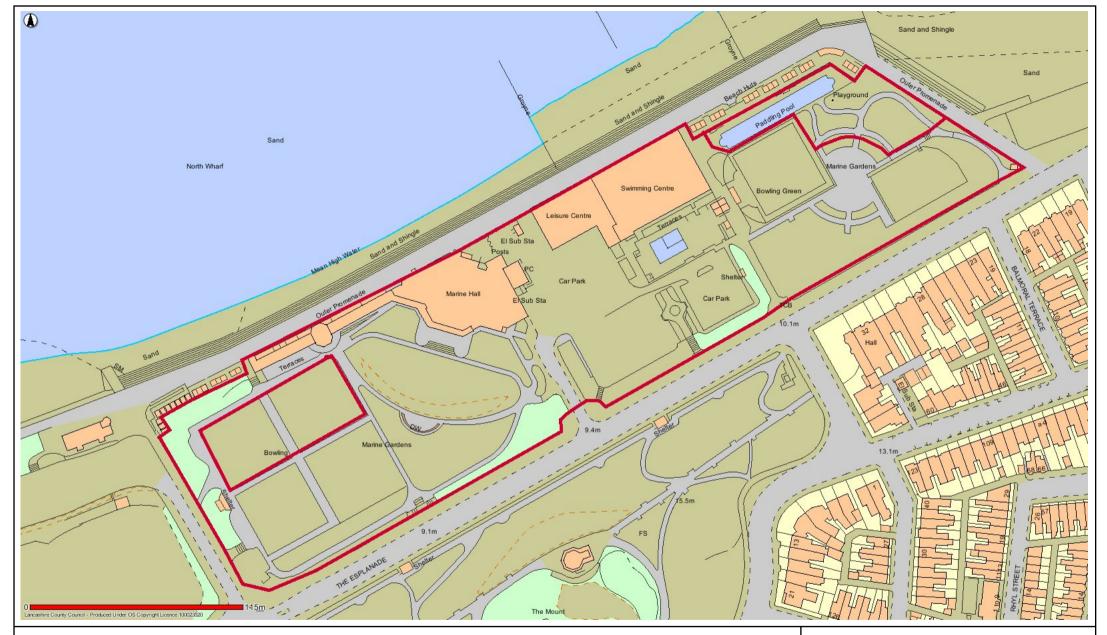

## FWD16 Marine Hall Gardens

Date: 19/05/2017

This map is reproduced from Ordnance Survey material with the Permission of Ordnance Survey on behalf of the Controller of Her Majesty's Stationery Office (C) Crown Copyright.

Unauthorised reproduction may lead to prosecution or civil proceedings.

Lancashire County Council - OS Licence 100023320 (C)

Centre of map: 333363:448349