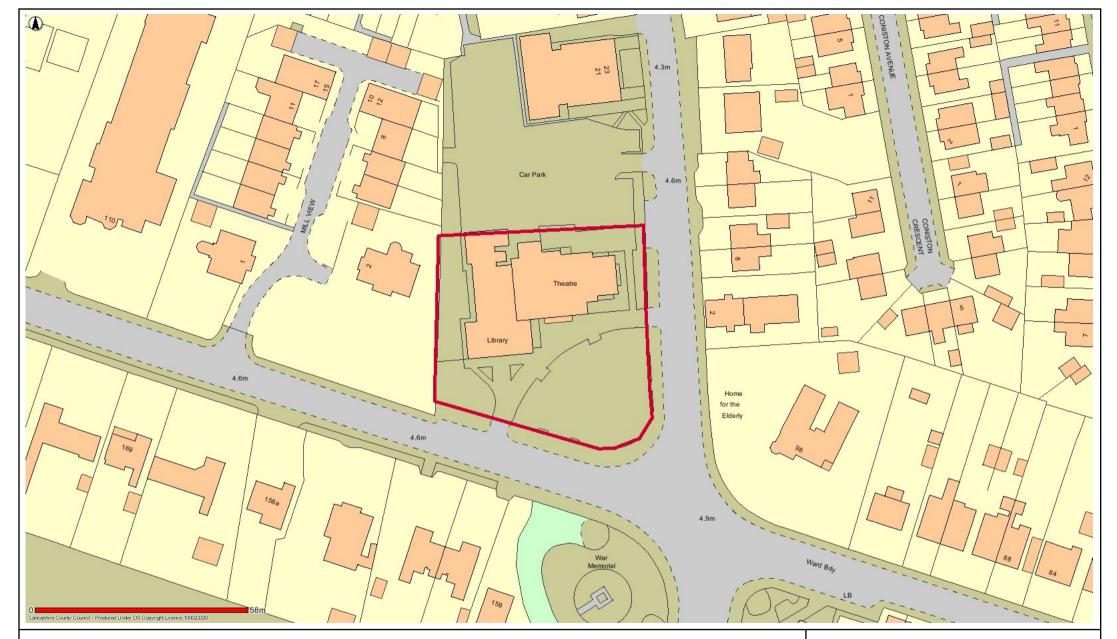

#### TC19 Thornton Little Theatre

Date: 19/05/2017

This map is reproduced from Ordnance Survey material with the Permission of Ordnance Survey on behalf of the Controller of Her Majesty's Stationery Office (C) Crown Copyright.

Unauthorised reproduction may lead to prosecution or civil proceedings.

Lancashire County Council - OS Licence 100023320 (C)

Centre of map: 333628:442271