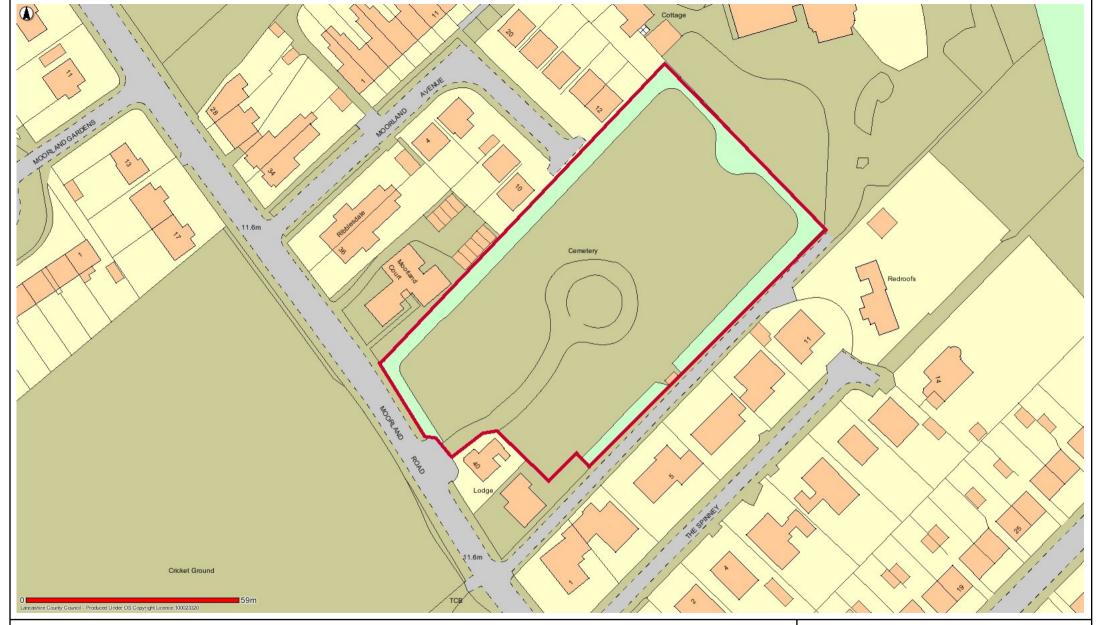

## PLF12 Moorland Road Cemetery

Date: 16/05/2017

This map is reproduced from Ordnance Survey material with the Permission of Ordnance Survey on behalf of the Controller of Her Majesty's Stationery Office (C) Crown Copyright.

Unauthorised reproduction may lead to prosecution or civil proceedings.

Lancashire County Council - OS Licence 100023320 (C)

Centre of map: 335379:439814