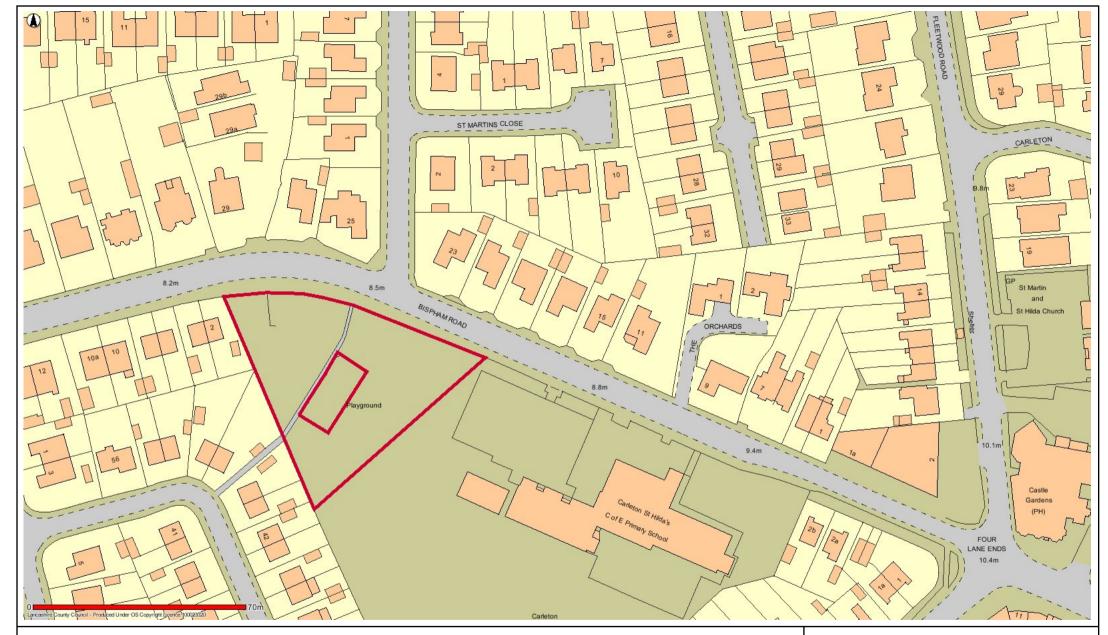

#### PLF8 Carrabine Park Carleton

Date: 16/05/2017

This map is reproduced from Ordnance Survey material with the Permission of Ordnance Survey on behalf of the Controller of Her Majesty's Stationery Office (C) Crown Copyright.

Unauthorised reproduction may lead to prosecution or civil proceedings.

Lancashire County Council - OS Licence 100023320 (C)

Centre of map: 333792:440248