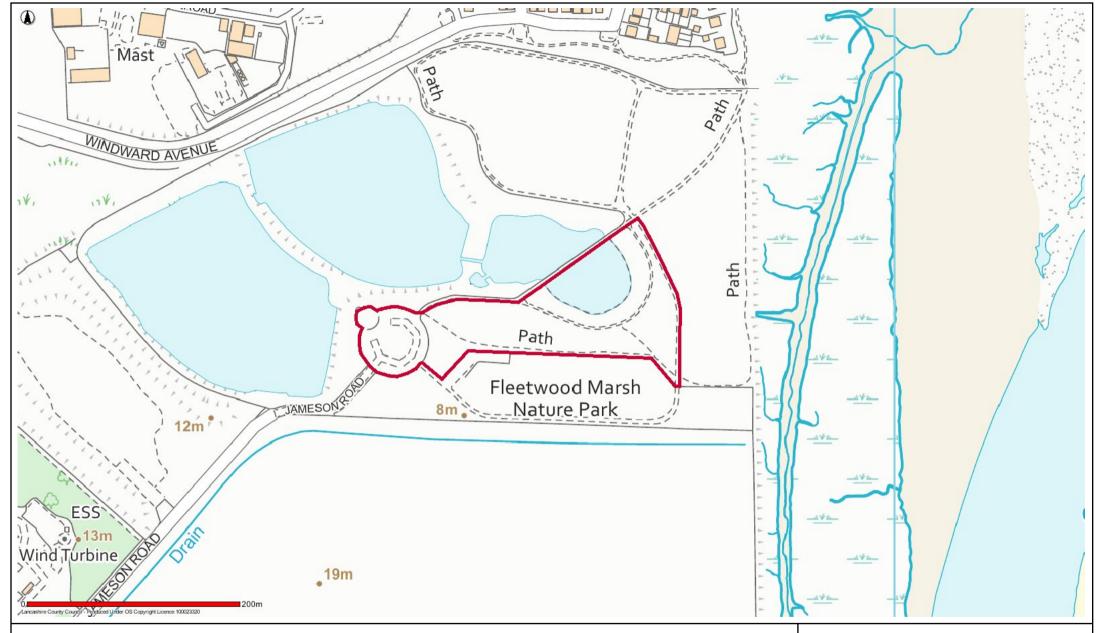

## FWD9B Fleetwood Marsh Nature Park

Date: 23/09/2020

This map is reproduced from Ordnance Survey material with the Permission of Ordnance Survey on behalf of the Controller of Her Majesty's Stationery Office (C) Crown Copyright.

Unauthorised reproduction may lead to prosecution or civil proceedings.

Lancashire County Council - OS Licence 100023320 (C)

Centre of map: 333677:446501