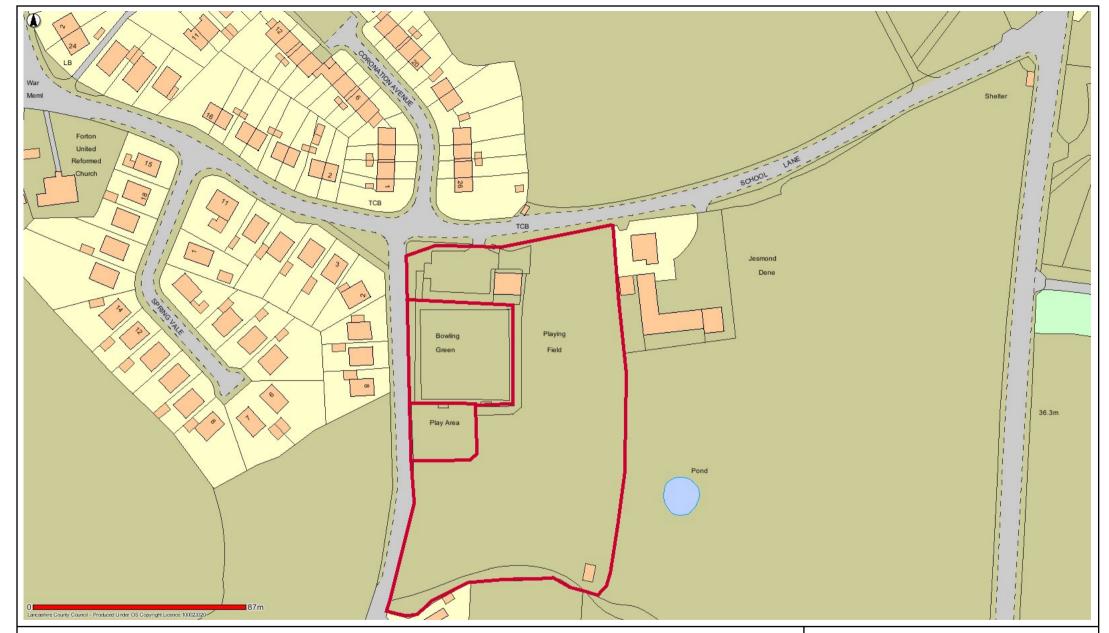

## **OW14 Forton Playing Field**

Date: 16/05/2017

This map is reproduced from Ordnance Survey material with the Permission of Ordnance Survey on behalf of the Controller of Her Majesty's Stationery Office (C) Crown Copyright.

Unauthorised reproduction may lead to prosecution or civil proceedings.

Lancashire County Council - OS Licence 100023320 (C)

Centre of map: 349029:451171